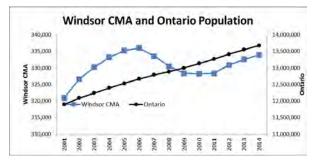

## Canada's Intelligent Communities





Top Employers (Public & Private) University of Windsor Greater Essex District School Board FCA Canada Caesars Windsor Windsor Regional Hospital City of Windsor Windsor-Essex Catholic District School Board Ford Motor Company of Canada Source: Windsor Essex Economic Development Corporation **General Demographic Information** Population: 333,937 Employment: 155,200 Unemployment Rate: 9%

Business Establishments by Size Total: 8,446 Small (1 to 49 employees): 94.3% Medium (50 to 499 employees): 5.3% Large (500+ employees): 0.4%





FOF





| Economic Indicators               | 2015   | 2016   | 2017   | 2018   | 2019   |
|-----------------------------------|--------|--------|--------|--------|--------|
| Real GDP at basic Prices (2007 \$ | 11,873 | 12,063 | 12,293 | 12,490 | 12,678 |
| million)                          |        |        |        |        |        |
| Percent change from last period   | 2.0    | 1.6    | 1.9    | 1.6    | 1.5    |
| Total employment (000s)           | 152    | 154    | 156    | 158    | 159    |
| Percent change from last period   | 0.9    | 0.9    | 1.4    | 1.3    | 0.9    |
| Unemployment rate (%)             | 8.2    | 7.9    | 7.5    | 7.1    | 6.7    |

Source: Conference Board of Canada.

| Wind         | lsor                                                       | Ontario