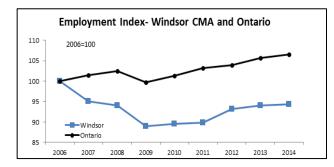

## Canada's Intelligent Communities





Top Employers (Public & Private) University of Windsor Greater Essex District School Board FCA Canada Caesars Windsor Windsor Regional Hospital City of Windsor Windsor-Essex Catholic District School Board Ford Motor Company of Canada Source: Windsor Essex Economic Development Corporation **General Demographic Information** Population: 333,937 Employment: 155,200 Unemployment Rate: 9%

Business Establishments by Size Total: 8,446 Small (1 to 49 employees): 94.3% Medium (50 to 499 employees): 5.3% Large (500+ employees): 0.4%





FOF





| Economic Indicators               | 2015   | 2016   | 2017   | 2018   | 2019   |
|-----------------------------------|--------|--------|--------|--------|--------|
| Real GDP at basic Prices (2007 \$ | 11,873 | 12,063 | 12,293 | 12,490 | 12,678 |
| million)                          |        |        |        |        |        |
| Percent change from last period   | 2.0    | 1.6    | 1.9    | 1.6    | 1.5    |
| Total employment (000s)           | 152    | 154    | 156    | 158    | 159    |
| Percent change from last period   | 0.9    | 0.9    | 1.4    | 1.3    | 0.9    |
| Unemployment rate (%)             | 8.2    | 7.9    | 7.5    | 7.1    | 6.7    |

Source: Conference Board of Canada.

| Wind         | lsor                                                       | Ontario