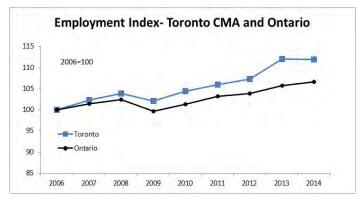

The graph above compares the community's reported performance in each of the Intelligent Community Indicators with ICF's global data set.

| Labour Statistics | Current Level and Change from Last Period  |
|-------------------|--------------------------------------------|
| Labour Force      | 3,357,500, decreased 0.3% from 2013        |
| Employment        | 3,087,400, decreased 0.2% from 2013        |
| Unemployment Rate | 8.0%, down 0.1 percentage points from 2013 |