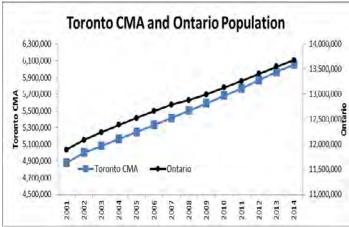

## Canada's Intelligent Communities

## **Toronto**





## **Major Public Sector Employers**

Toronto District School Board Peel District School Board University of Toronto Province of Ontario City of Toronto Government of Canada Toronto Transit Commission

## **Major Private Sector Employers**

Toronto Dominion Bank
Canadian Imperial Bank of Commerce
Bank of Nova Scotia
Bank of Montreal
Rogers Communications Inc.
The Home Depot Canada
Canadian Tire Corporation
Royal Bank of Canada
Sources: City of Toronto;
Statistics Canada, Labour Force Survey.









The graph above compares the community's reported performance in each of the Intelligent Community Indicators with ICF's global data set.

| Labour Statistics | Current Level and Change from Last Period  |
|-------------------|--------------------------------------------|
| Labour Force      | 3,357,500, decreased 0.3% from 2013        |
| Employment        | 3,087,400, decreased 0.2% from 2013        |
| Unemployment Rate | 8.0%, down 0.1 percentage points from 2013 |

Source: Statistics Canada, Labour Force Survey 2014.

| Economic Indicators                        | 2015    | 2016    | 2017    | 2018    | 2019    |
|--------------------------------------------|---------|---------|---------|---------|---------|
| Real GDP at basic Prices (2007 \$ million) | 314,485 | 323,263 | 331,