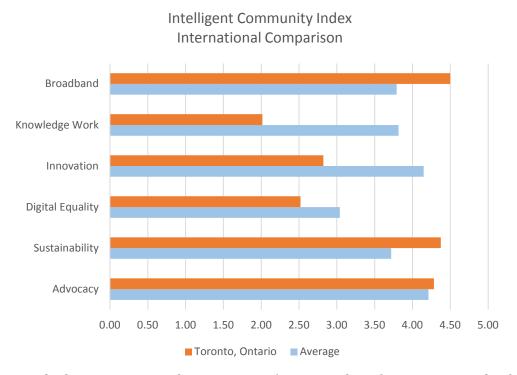

The graph above compares the community's reported performance in each of the Intelligent Community Indicators with ICF's global data set.

| Labour Statistics | Current Level and Change from Last Period  |
|-------------------|--------------------------------------------|
| Labour Force      | 3,357,500, decreased 0.3% from 2013        |
| Employment        | 3,087,400, decreased 0.2% from 2013        |
| Unemployment Rate | 8.0%, down 0.1 percentage points from 2013 |