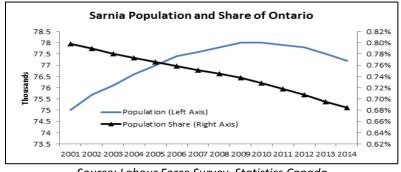

## Labour Force Data 2014

Population: 77,200 Employment: 43,200 Unemployment Rate: 8.3% (Ontario: 7.3%) Source: Labour Force Survey, Statistics Canada Business Establishment by Firm Size Total: 2,355 (100%) Small (1 to 49 employees): 94.1% Medium (50 to 499 employees): 5.5% Large (500+ employees): 0.4% Source: Canadian Business Patterns, 2014