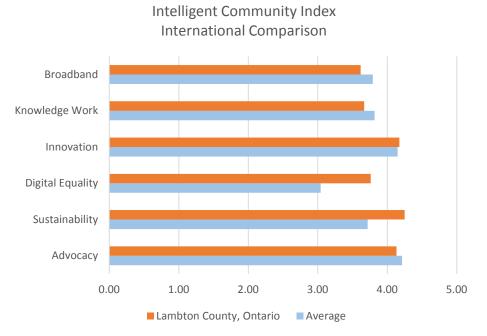

FOR

16

40

The graph above compares the community's reported performance in each of the Intelligent Community Indicators with ICF's global data set.

Source: Labour Force Survey, Statistics Canada

Source: Labour Force Survey, Statistics Canada